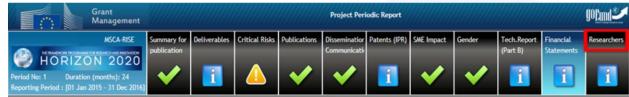

### **PERIODIC REPORTING - 2**

#### **Financial Statements – FSs**

- Researcher Declarations (RD)
- RD modified
- Beneficiary submits to COO
- Coordinator to REA
- Terminated beneficiaries
- Check Operating grant "0"

### **Researchers – RDs**

- All RDs in SYGMA
- Split stays
- Final period