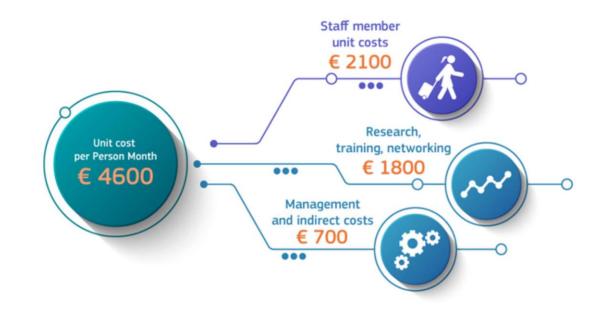

# **UNIT COSTS**

### Principle

- Not actual costs
- However, category A treated as real cost
- Fixed reimbursement

### Calculation

- € 4600 x number of months
- Split stays and incomplete months
  - $\rightarrow$  € (4600/30) x number of days

### \*These unit costs are subject to a funding rate of 100% and **no country coefficients** apply

## UNIT COSTS – CATEGORY A