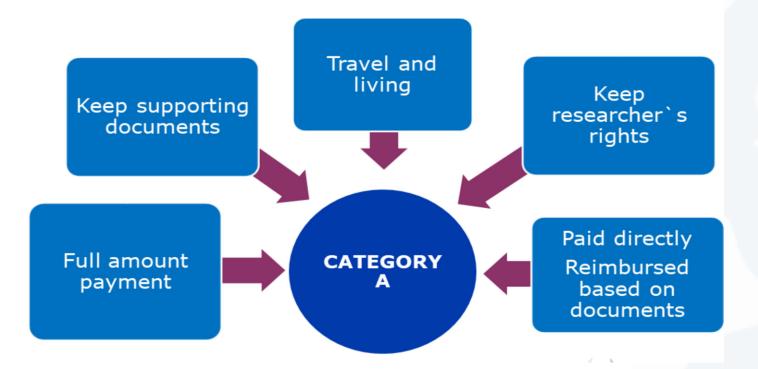

### STAFF MEMBER COSTS

- 1. It must be used fully for the staff member mobility
- 2. It contributes to the costs for the seconded staff members related to **travel**, **accommodation and subsistence**

The consortium members should be able to prove, upon request (desk-check/audit):

Show the full use of category A for the benefit of the fellow