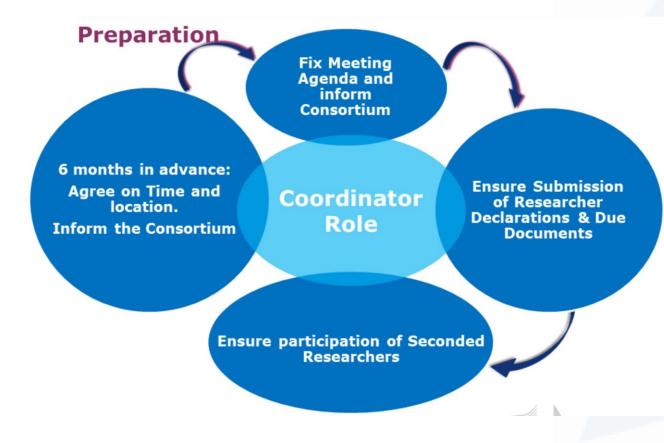

# MEETINGS

### **1. Project meetings**

- Kick-off meeting
- Mid-term meeting

### MID-TERM MEETING

Contractual obligation but useful dialogue

### Scope

- Status of the project
- Issues /solutions
- Meet researchers

### MID-TERM MEETING - 2